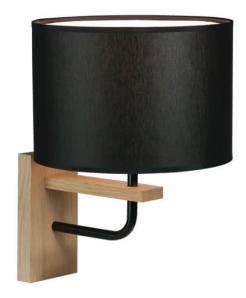

# ELIAH | Wall Lamp

The ELIAH wall light is composed of a striking natural wood structure combined with a painted metal arm and a cylindrical fabric lampshade to bring a discreet and harmonious feel to your interior. The ELIAH Sharmonious combination of natural oak and black fabric make it well-suited to cosy and contemporary living spaces.

#### **STRUCTURE**

Black and Oak Finish
Oak and metal base
Black fabric
Cylindrical lampshade Ø230mm
H160mm