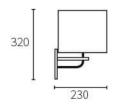

# ELIAH | Wall Lamp

The ELIAH wall light is composed of a striking natural wood structure combined with a painted metal arm and a cylindrical fabric lampshade to bring a discreet and harmonious feel to your interior. The ELIAH Sharmonious combination of natural oak and black fabric make it well-suited to cosy and contemporary living spaces.

ref. AP-1510-B0007-CNNR1

## **BROSSIER SADERNE**

#### **STRUCTURE**

Black and Oak Finish
Oak and metal base
Black fabric
Cylindrical lampshade Ø230mm
H160mm



### ELECTRICAL EQUIPMENT

7W LED - 12W Maxi 2 - IP20 Without switch

#### **DIMENSIONS IN MM**

Height: 320 Width: 230 Depth: 260