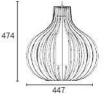

f or as part of a set, depending on the atmosphere and lighting effect you wish to create in your living space. Its decorative design and the warmth of the wood make it the perfect choice for bedrooms and corridors. The birchwood panels have been treated with anti-stain and anti-UV protective varnishes in order to ensure that they retain their original colour and brightness. The light source is located in a central polycarbonate tube to diffuse a soft and pleasant light throughout your interior.

ref. SP-1401-B0001-BC1

# **BROSSIER SADERNE**

### STRUCTURE

Birch and white Round box box - Diffuser central polycarbonate white opal Natural varnished birch veneer Ø450mm H450mm

### ELECTRICAL EQUIPMENT

7W LED - 12W Maxi 2 - IP20

#### DIMENSIONS IN MM

Height : 474 Width : 447 Depth : 447