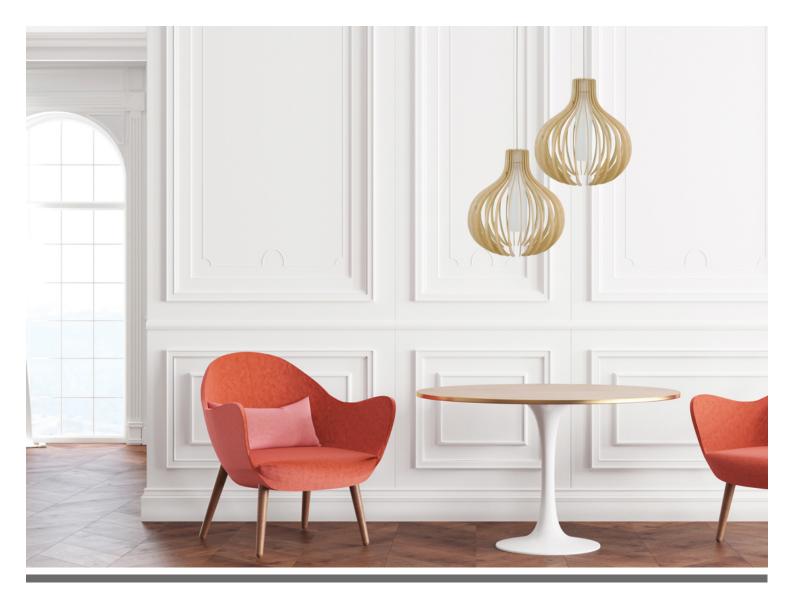

# BOOGY | Pendant Lamp

The BOOGY ceiling light can either be presented by itself or as part of a set, depending on the atmosphere and lighting effect you wish to create in your living space. Its decorative design and the warmth of the wood make it the perfect choice for bedrooms and corridors. The birchwood panels have been treated with anti-stain and anti-UV protective varnishes in order to ensure that they retain their original colour and brightness. The light source is located in a central polycarbonate tube to diffuse a soft and pleasant light throughout your interior.

### STRUCTURE

Birch and white Round box box - Diffuser central polycarbonate white opal Natural varnished birch veneer Ø450mm H450mm