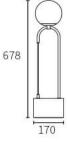

# MONARK | Lamp

The MONARK lamp is the work of young designer Léon De Coninck who wanted to create a timeless lighting fixture. It is a unique technical innovation in that the light switch forms an integral part of the design. Simply pulling on the fabric covered cord not only lights up the lamp but also allows for the lighting intensity to be adjusted!

ref. LP-2110-B0002-LT

## **BROSSIER SADERNE**

### STRUCTURE

Polished varnished brass Polished varnished brass, opal glass and natural concrete base Glass Ø150

#### ELECTRICAL EQUIPMENT

Integrated LED - 3000 K / 542Lm - 5,5 W 3 - IP20 With switch-cord - Integrated dimmer

#### DIMENSIONS IN MM

Height : 678 Diameter : 170