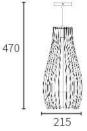

## STRUCTURE

Birch wood - natural varnished finish Round fixing box - transparent cord Wooden slats with White opal central diffuser tube H470 - Ø215

ELECTRICAL EQUIPMENT

12W LED - 20W Maxi 2 - IP20

## DIMENSIONS IN MM

Height : 470 Diameter : 215

ref. SP-1202-B0010