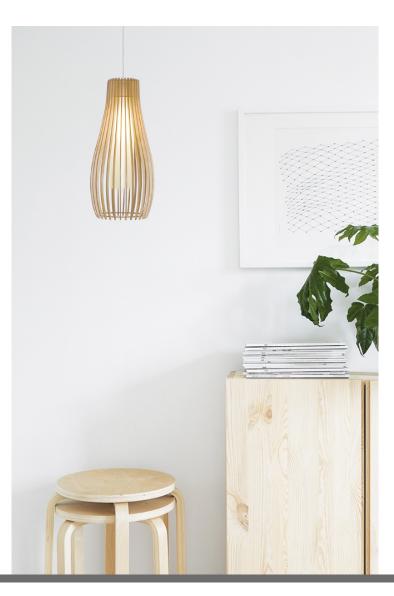

## FIGUE 500 | Pendant Lamp

The FIGUE 500 ceiling light can be presented by itself or as part of a composition, depending on the atmosphere and lighting feel you wish to create. This particularly decorative model ensures optimum visual comfort combined with a touch of warmth thanks to the use of birch wood. The wooden slats have been treated with anti-stain and anti-UV protective varnishes in order to ensure they retain their original brightness and colour.

## STRUCTURE

Birch wood - natural varnished finish Round fixing box - transparent cord Wooden slats with White opal central diffuser tube H470 - Ø215

ELECTRICAL EQUIPMENT

12W LED - 20W Maxi 2 - IP20